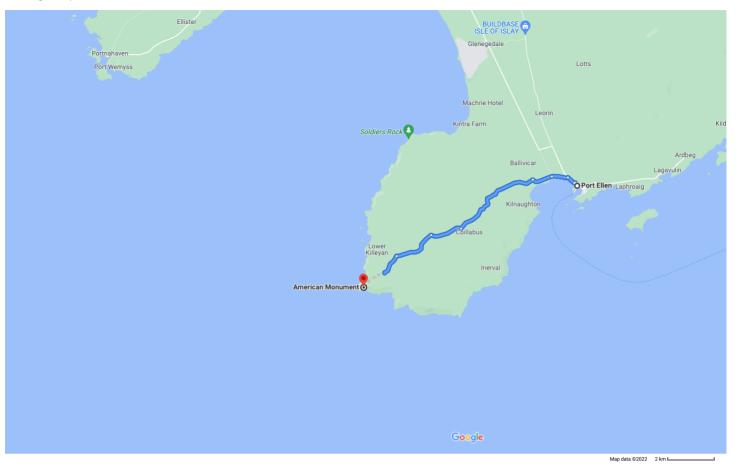

## Google Maps Port Ellen, Isle of Islay to American Monument, Isle of Islay

Bicycle 6.6 miles, 43 min

Use caution - cycling directions may not always reflect real-world conditions

Head porth on Back Pd towards Choc-Na-Faire

## Port Ellen

## Isle of Islay 1

.

| Т        | Ι. | Head north on Back Rd towards Choc-Na-F |         |
|----------|----|-----------------------------------------|---------|
| ۲        | 2. | Turn left towards A846                  | 489 ft  |
| <b>↔</b> | 3. | Turn right onto A846                    | 174 ft  |
| ۴٦       | 4. | Turn left                               | 0.2 mi  |
| ↑        | 5. | Continue onto Emerivale                 | 0.4 mi  |
| ÷        | 6. | Turn left                               | 0.6 mi  |
| ~        | 7. | Turn right                              | 2.6 mi  |
| ĸ        | 8  | Slight left                             | 0.9 mi  |
| `        |    | Partial restricted-usage road           | 1.2 mi  |
| ۴        |    | Turn left                               | 1.2 111 |
|          | -  | Restricted-usage road                   | 0.6 mi  |

## American Monument Mull of Oa, Isle of Islay PA42 7AU

These directions are for planning purposes only. You may find that construction projects, traffic, weather or other events may cause conditions to differ from the map results, and you should plan your route accordingly. You must obey all signs or notices regarding your route.