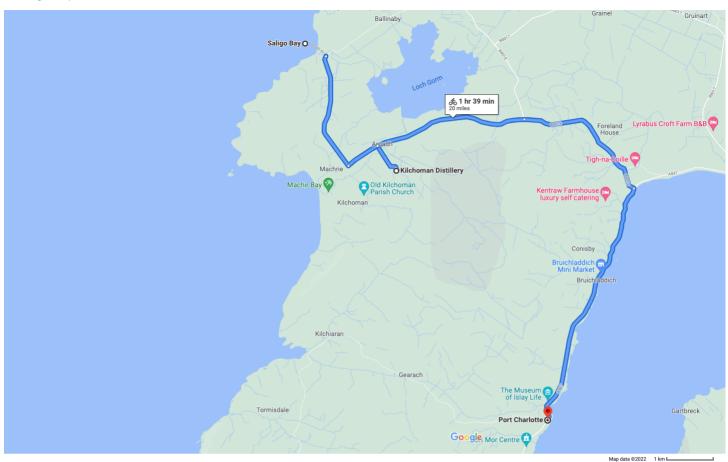

Google Maps Port charlotte to Port Charlotte

Bicycle 20.0 miles, 1 hr 39 min

Use caution - cycling directions may not always reflect real-world conditions

## Port Charlotte

| <b>↑</b> | Head north-east on Main St/A847 towards F        | Pier   |
|----------|--------------------------------------------------|--------|
|          | Rd                                               |        |
|          | 1 Continue to follow A847                        | 3.4 mi |
| ←        | 2. Turn left onto B8018                          |        |
| 4        | 3. Turn left                                     | 4.1 mi |
| ٠,       | A Restricted-usage road                          |        |
|          |                                                  | 0.4 mi |
| 5        | 4. Slight left                                   |        |
|          | A Restricted-usage road                          |        |
|          | Destination will be on the right                 |        |
|          |                                                  | 187 ft |
|          |                                                  |        |
| 41 m     | in (7.9 mi)                                      |        |
|          |                                                  |        |
| Kilch    | oman Distillery                                  |        |
| Rock     | side Farm, Bruichladdich, Isle of Islay PA49 7UT |        |
|          |                                                  |        |
| <b>↑</b> | 5. Head north-west                               |        |

|               | A Restricted-usage road |        |
|---------------|-------------------------|--------|
| ←             | 6. Turn left            | 0.4 mi |
| $\rightarrow$ | 7. Turn right           | 0.5 mi |
|               |                         | 1.6 mi |
| 11 m          | in (2.5 mi)             |        |
| Salid         | о Вау                   |        |

| <b>↑</b>      | 8. Head south-west       |          |
|---------------|--------------------------|----------|
| ←             | 9. Turn left             | – 1.6 mi |
| <b>↑</b>      | 10. Continue onto B8018  | - 2.5 mi |
| $\rightarrow$ | 11. Turn right onto A847 | - 2.0 mi |
|               |                          | - 3.4 mi |

48 min (9.6 mi)

These directions are for planning purposes only. You may find that construction projects, traffic, weather or other events may cause conditions to differ from the map results, and you should plan your route accordingly. You must obey all signs or notices regarding your route.